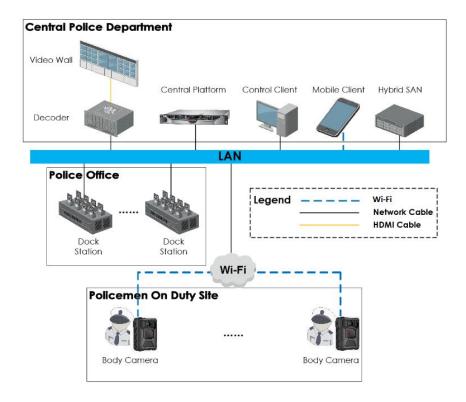

Plug-in required live view: IE 10+,                                               |
|                           | Plug-in free live view: Chrome 57.0+, Firefox 52.0+                               |
| Speaker                   | 1 build-in speaker                                                                |
| Approval                  |                                                                                   |
| EMC                       | CE-EMC: EN 55032: 2015, EN 61000-3-3: 2013, EN 50130-4: 2011 +A1: 2014, EN 61000- |
|                           | 3-2: 2014                                                                         |
| Safety                    | CE-LVD: EN 62368-1: 2014/A11: 2017, CB: IEC 62368-1: 2014+A11                     |



### **Typical Application**



#### Available Model

DS-MDS001/2T (DS-MH2211)

DS-MDS001/2T (DS-MH2211)

DS-MDS001/2T (MCW407)

DS-MDS001/2T/TYPEC (DS-MH2311)

DS-MDS001/2T/TYPEC (MCW407)

DS-MDS001/2T/TYPEC (DS-MCW406)



#### Dimension







Unit: mm

Headquarters No.555 Qianmo Road, Binjiang District, Hangzhou 310051, China T +86-571-8807-5998 www.hikvision.com

Follow us on social media to get the latest product and solution information.





HikvisionHQ



HikvisionHQ