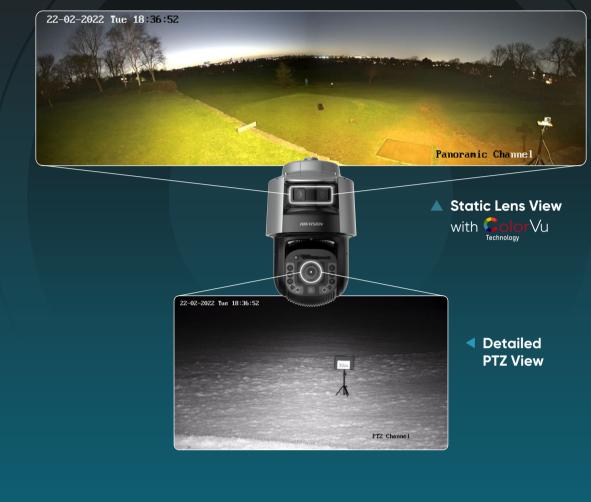

TandemVu PTZ cameras feature Hikvision's next-generation

providing vivid, colourful imaging - even in darkness.

**Comparison to Conventional Cameras** 

**Colourful Night Imaging with Clear Details** 

## 22-02-2022 Tue 16:56:35

180° Seamless Day Picture

Draw a box on **Static lens view**, then **PTZ lens** will automatically zoom in to that area.

**PTZ Lens** 

Strobe Light &

**Audio Alarm** 

Static View for the lanes.