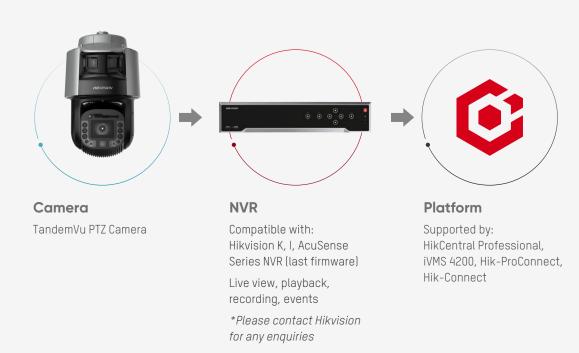

next-generation

providing vivid, colourful imaging - even in darkness.



**Comparison to Conventional Cameras** 







**Colourful Night Imaging with Clear Details** 



## 22-02-2022 Tue 16:56:35

180° Seamless Day Picture



Draw a box on **Static lens view**, then **PTZ lens** will automatically zoom in to that area.

**PTZ Lens** 

Strobe Light &

**Audio Alarm** 

Static View for the lanes.

PTZ View for the licence plates.





Easy Installation

**□ ©** Easy Maintenance

**Static View** for the whole car park.

PTZ View for the event details.

One-time installation saves labour cost and installation time

One IP address for management



**Static View** for the whole square.

Product Showcase DS-2SF8C442MXS-DLW(24F0)

PTZ View for the event details.



# **System Architecture**



Search Hikvision