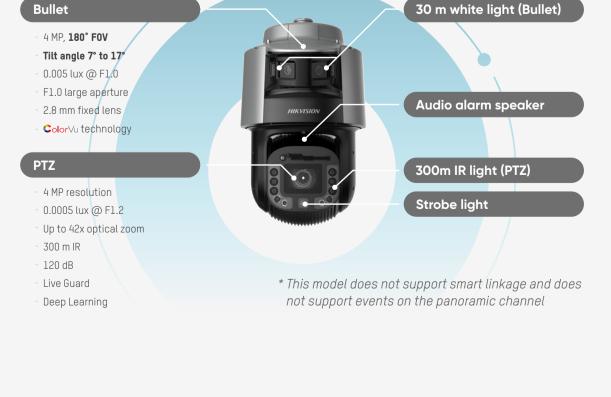

## **BIG PICTURE & DETAILS** IN ONE VIEW

TandemVu 8-inch PTZ Camera

technology, integrating a bullet camera and a PTZ camera in one unit. This exciting new type of camera provides wide view and small details in "tandem", inspiring its name. The overall view remains even during the pan, tilt, and zoom manoeuvers, so that users will see everything and miss no detail when it matter. They have unparalleled situational awareness from the moment they set up the camera. The newly-released models support ColorVu technology,

TandemVu PTZ cameras feature Hikvision's next-generation

providing vivid, colourful imaging - even in darkness.

**Comparison to Conventional Cameras** 

**Colourful Night Imaging with Clear Details** 