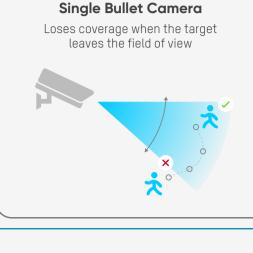

## **BIG PICTURE & DETAILS** IN ONE VIEW

TandemVu 8-inch PTZ Camera

technology, integrating a bullet camera and a PTZ camera in one unit. This exciting new type of camera provides wide view and small details in "tandem", inspiring its name. The overall view remains even during the pan, tilt, and zoom manoeuvers, so that users will see everything and miss no detail when it matter. They have unparalleled situational awareness from the moment they set up the camera. The newly-released models support ColorVu technology,