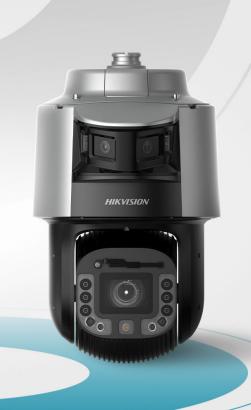

## **BIG PICTURE & DETAILS** IN ONE VIEW

TandemVu 8-inch PTZ Camera

technology, integrating a bullet camera and a PTZ camera in one unit. This exciting new type of camera provides wide view and small details in "tandem", inspiring its name. The overall view remains even during the pan, tilt, and zoom manoeuvers, so that users will see everything and miss no detail when it matter. They have unparalleled situational awareness from the moment they set up the camera. The newly-released models support ColorVu technology,

TandemVu PTZ cameras feature Hikvision's next-generation

providing vivid, colourful imaging - even in darkness.

**Comparison to Conventional Cameras** 

**Colourful Night Imaging with Clear Details** 