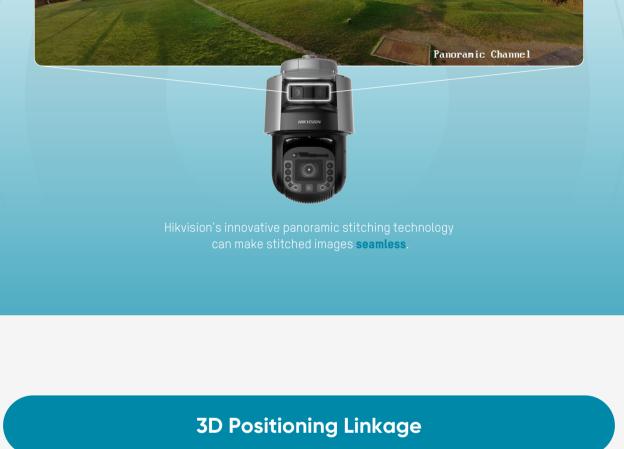

## 22-02-2022 Tue 16:56:35

180° Seamless Day Picture

Draw a box on **Static lens view**, then **PTZ lens** will automatically zoom in to that area.

**PTZ Lens** 

Strobe Light &

**Audio Alarm** 

Static View for the lanes.