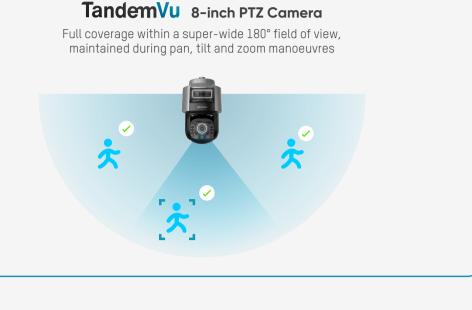

## **BIG PICTURE & DETAILS** IN ONE VIEW

TandemVu 8-inch PTZ Camera

technology, integrating a bullet camera and a PTZ camera in one unit. This exciting new type of camera provides wide view and small details in "tandem", inspiring its name. The overall view remains even during the pan, tilt, and zoom manoeuvers, so that users will see everything and miss no detail when it matter. They have unparalleled situational awareness from the moment they set up the camera. The newly-released models support ColorVu technology,

TandemVu PTZ cameras feature Hikvision's next-generation

providing vivid, colourful imaging - even in darkness.

**Comparison to Conventional Cameras** 

**Colourful Night Imaging with Clear Details** 