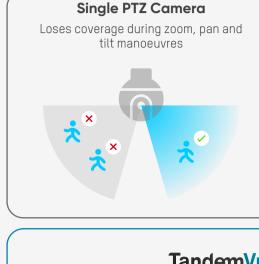

TandemVu PTZ cameras feature Hikvision's next-generation

providing vivid, colourful imaging - even in darkness.

**Comparison to Conventional Cameras** 

**Colourful Night Imaging with Clear Details** 